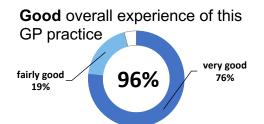

### **Overall experience**

|          |     | Very Good | Fairly<br>Good |  |
|----------|-----|-----------|----------------|--|
| National | 71% | 37%       | 35%            |  |
| ICS      | 71% | 38%       | 33%            |  |