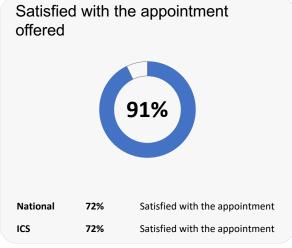

## **GP PATIENT SURVEY**

Results from the 2023 survey

### **Practice details**

#### **Premier Health Team**

The Bridgewater Med Ctr, Henry Street, Leigh WN7 2PE

P92621 Practice code

**407** surveys sent out

**126** surveys sent back

**31%** completion rate

### **Overall experience**



|          |     | Very Good | Fairly<br>Good |  |
|----------|-----|-----------|----------------|--|
| National | 71% | 37%       | 35%            |  |
| ICS      | 71% | 38%       | 33%            |  |

Data by Ipsos

Comparisons with National results or those of the ICS (Integrated Care System) are indicative only, and may not be statistically significant.

# **Premier Health Team**



### **Accessing the practice**













## **GP PATIENT SURVEY**)

Results from the 2023 survey

### **Practice details**

#### **Premier Health Team**

The Bridgewater Med Ctr, Henry Street, Leigh WN7 2PE

P92621 Practice code

**407** surveys sent out

**126** surveys sent back

31% completion rate

### **Overall experience**



|          |     | Very Good | Fairly<br>Good |
|----------|-----|-----------|----------------|
| National | 71% | 37%       | 35%            |
| ICS      | 71% | 38%       | 33%            |

Comparisons with National results or those of the ICS (Integrated Care System) are indicative only, and may not be statistically significant.

# **Premier Health Team**



### **Appointment experience**