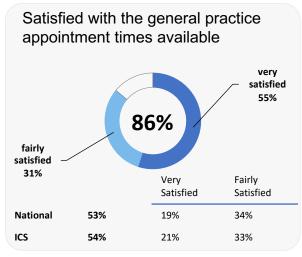

## **GP PATIENT SURVEY**

Results from the 2023 survey

### **Practice details**

#### **Premier Health Team**

The Bridgewater Med Ctr, Henry Street, Leigh WN7 2PE

P92621 Practice code

**407** surveys sent out

**126** surveys sent back

**31%** completion rate

### **Overall experience**



|          |     | Very Good | Fairly<br>Good |  |
|----------|-----|-----------|----------------|--|
| National | 71% | 37%       | 35%            |  |
| ICS      | 71% | 38%       | 33%            |  |

Data by Ipsos

Comparisons with National results or those of the ICS (Integrated Care System) are indicative only, and may not be statistically significant.

# **Premier Health Team**



### **Accessing the practice**













## **GP PATIENT SURVEY**)

Results from the 2023 survey

### **Practice details**

#### **Premier Health Team**

The Bridgewater Med Ctr, Henry Street, Leigh WN7 2PE

P92621 Practice code

**407** surveys sent out

**126** surveys sent back

31% completion rate

### **Overall experience**



|          |     | Very Good | Fairly<br>Good |
|----------|-----|-----------|----------------|
| National | 71% | 37%       | 35%            |
| ICS      | 71% | 38%       | 33%            |

Comparisons with National results or those of the ICS (Integrated Care System) are indicative only, and may not be statistically significant.

# **Premier Health Team**



### **Appointment experience**