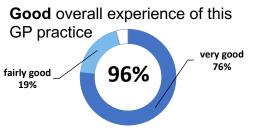

### **Overall experience**

|          |     | Very Good | Fairly<br>Good |  |
|----------|-----|-----------|----------------|--|
| National | 71% | 37%       | 35%            |  |
| ICS      | 71% | 38%       | 33%            |  |