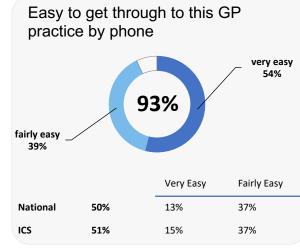

## **GP PATIENT SURVEY**

Results from the 2023 survey

### **Practice details**

#### **Premier Health Team**

The Bridgewater Med Ctr, Henry Street, Leigh WN7 2PE

P92621 Practice code

**407** surveys sent out

**126** surveys sent back

**31%** completion rate

### **Overall experience**



|          |     | Very Good | Fairly<br>Good |  |
|----------|-----|-----------|----------------|--|
| National | 71% | 37%       | 35%            |  |
| ICS      | 71% | 38%       | 33%            |  |

Data by Ipsos

Comparisons with National results or those of the ICS (Integrated Care System) are indicative only, and may not be statistically significant.

# **Premier Health Team**



### **Accessing the practice**













## **GP PATIENT SURVEY**)

Results from the 2023 survey

### **Practice details**

#### **Premier Health Team**

The Bridgewater Med Ctr, Henry Street, Leigh WN7 2PE

P92621 Practice code

**407** surveys sent out

**126** surveys sent back

31% completion rate

### **Overall experience**



|          |     | Very Good | Fairly<br>Good |
|----------|-----|-----------|----------------|
| National | 71% | 37%       | 35%            |
| ICS      | 71% | 38%       | 33%            |

Comparisons with National results or those of the ICS (Integrated Care System) are indicative only, and may not be statistically significant.

# **Premier Health Team**



### **Appointment experience**