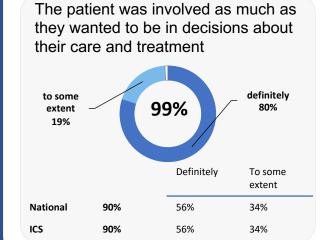

be statistically significant.

# **Premier Health Team**



### **Accessing the practice**













## **GP PATIENT SURVEY**)

Results from the 2023 survey

### **Practice details**

#### **Premier Health Team**

The Bridgewater Med Ctr, Henry Street, Leigh WN7 2PE

P92621 Practice code

**407** surveys sent out

**126** surveys sent back

31% completion rate

### **Overall experience**



|          |     | Very Good | Fairly<br>Good |
|----------|-----|-----------|----------------|
| National | 71% | 37%       | 35%            |
| ICS      | 71% | 38%       | 33%            |

Comparisons with National results or those of the ICS (Integrated Care System) are indicative only, and may not be statistically significant.

# **Premier Health Team**



### **Appointment experience**