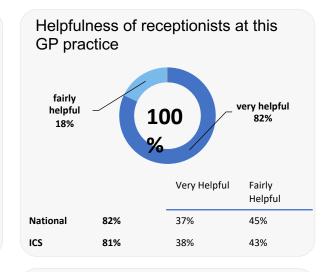

## **GP PATIENT SURVEY**

Results from the 2023 survey

### **Practice details**

#### **Premier Health Team**

The Bridgewater Med Ctr, Henry Street, Leigh WN7 2PE

P92621 Practice code

**407** surveys sent out

**126** surveys sent back

**31%** completion rate

### **Overall experience**



|          |     | Very Good | Fairly<br>Good |  |
|----------|-----|-----------|----------------|--|
| National | 71% | 37%       | 35%            |  |
| ICS      | 71% | 38%       | 33%            |  |

Data by Ipsos

Comparisons with National results or those of the ICS (Integrated Care System) are indicative only, and may not be statistically significant.

# **Premier Health Team**



### **Accessing the practice**













## **GP PATIENT SURVEY**)

Results from the 2023 survey

### **Practice details**

#### **Premier Health Team**

The Bridgewater Med Ctr, Henry Street, Leigh WN7 2PE

P92621 Practice code

**407** surveys sent out

**126** surveys sent back

31% completion rate

### **Overall experience**



|          |     | Very Good | Fairly<br>Good |
|----------|-----|-----------|----------------|
| National | 71% | 37%       | 35%            |
| ICS      | 71% | 38%       | 33%            |

Comparisons with National results or those of the ICS (Integrated Care System) are indicative only, and may not be statistically significant.

# **Premier Health Team**



### **Appointment experience**