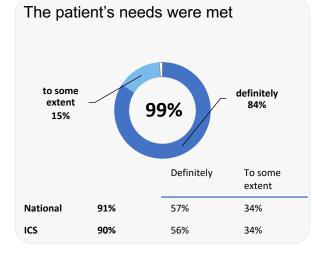

tatistically significant.

# **Premier Health Team**



### **Accessing the practice**













## **GP PATIENT SURVEY**)

Results from the 2023 survey

### **Practice details**

#### **Premier Health Team**

The Bridgewater Med Ctr, Henry Street, Leigh WN7 2PE

P92621 Practice code

**407** surveys sent out

**126** surveys sent back

31% completion rate

### **Overall experience**



|          |     | Very Good | Fairly<br>Good |
|----------|-----|-----------|----------------|
| National | 71% | 37%       | 35%            |
| ICS      | 71% | 38%       | 33%            |

Comparisons with National results or those of the ICS (Integrated Care System) are indicative only, and may not be statistically significant.

# **Premier Health Team**



### **Appointment experience**