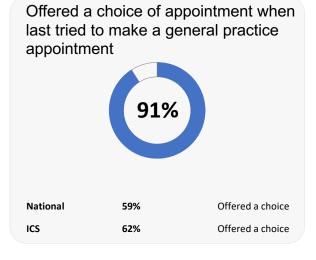

## **GP PATIENT SURVEY**

Results from the 2023 survey

### **Practice details**

#### **Premier Health Team**

The Bridgewater Med Ctr, Henry Street, Leigh WN7 2PE

P92621 Practice code

**407** surveys sent out

**126** surveys sent back

**31%** completion rate

### **Overall experience**



|          |     | Very Good | Fairly<br>Good |  |
|----------|-----|-----------|----------------|--|
| National | 71% | 37%       | 35%            |  |
| ICS      | 71% | 38%       | 33%            |  |

Data by Ipsos

Comparisons with National results or those of the ICS (Integrated Care System) are indicative only, and may not be statistically significant.

# **Premier Health Team**



### **Accessing the practice**













## **GP PATIENT SURVEY**)

Results from the 2023 survey

### **Practice details**

#### **Premier Health Team**

The Bridgewater Med Ctr, Henry Street, Leigh WN7 2PE

P92621 Practice code

**407** surveys sent out

**126** surveys sent back

31% completion rate

### **Overall experience**



|          |     | Very Good | Fairly<br>Good |
|----------|-----|-----------|----------------|
| National | 71% | 37%       | 35%            |
| ICS      | 71% | 38%       | 33%            |

Comparisons with National results or those of the ICS (Integrated Care System) are indicative only, and may not be statistically significant.

# **Premier Health Team**



### **Appointment experience**