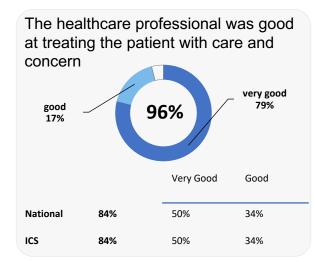

t be statistically significant.

# **Premier Health Team**



### **Accessing the practice**













## **GP PATIENT SURVEY**)

Results from the 2023 survey

### **Practice details**

#### **Premier Health Team**

The Bridgewater Med Ctr, Henry Street, Leigh WN7 2PE

P92621 Practice code

**407** surveys sent out

**126** surveys sent back

31% completion rate

### **Overall experience**



|          |     | Very Good | Fairly<br>Good |
|----------|-----|-----------|----------------|
| National | 71% | 37%       | 35%            |
| ICS      | 71% | 38%       | 33%            |

Comparisons with National results or those of the ICS (Integrated Care System) are indicative only, and may not be statistically significant.

# **Premier Health Team**



### **Appointment experience**