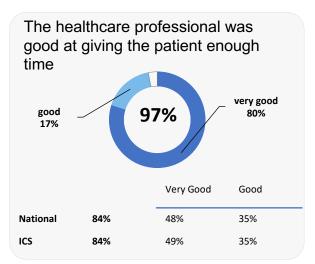

### **Overall experience**

|          |     | Very Good | Fairly<br>Good |
|----------|-----|-----------|----------------|
| National | 71% | 37%       | 35%            |
| ICS      | 71% | 38%       | 33%            |