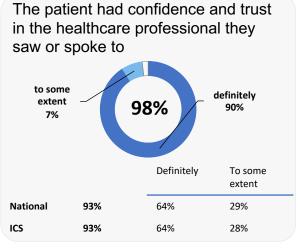

statistically significant.

# **Premier Health Team**



### **Accessing the practice**













## **GP PATIENT SURVEY**)

Results from the 2023 survey

### **Practice details**

#### **Premier Health Team**

The Bridgewater Med Ctr, Henry Street, Leigh WN7 2PE

P92621 Practice code

**407** surveys sent out

**126** surveys sent back

31% completion rate

### **Overall experience**



|          |     | Very Good | Fairly<br>Good |
|----------|-----|-----------|----------------|
| National | 71% | 37%       | 35%            |
| ICS      | 71% | 38%       | 33%            |

Comparisons with National results or those of the ICS (Integrated Care System) are indicative only, and may not be statistically significant.

# **Premier Health Team**



### **Appointment experience**