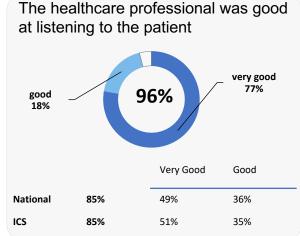

### **Overall experience**

|          |     | Very Good | Fairly<br>Good |
|----------|-----|-----------|----------------|
| National | 71% | 37%       | 35%            |
| ICS      | 71% | 38%       | 33%            |