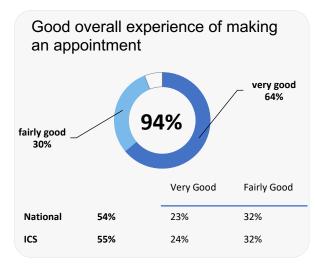

## **GP PATIENT SURVEY**

Results from the 2023 survey

### **Practice details**

#### **Premier Health Team**

The Bridgewater Med Ctr, Henry Street, Leigh WN7 2PE

P92621 Practice code

**407** surveys sent out

**126** surveys sent back

**31%** completion rate

### **Overall experience**



|          |     | Very Good | Fairly<br>Good |  |
|----------|-----|-----------|----------------|--|
| National | 71% | 37%       | 35%            |  |
| ICS      | 71% | 38%       | 33%            |  |

Data by Ipsos

Comparisons with National results or those of the ICS (Integrated Care System) are indicative only, and may not be statistically significant.

# **Premier Health Team**



### **Accessing the practice**













## **GP PATIENT SURVEY**)

Results from the 2023 survey

### **Practice details**

#### **Premier Health Team**

The Bridgewater Med Ctr, Henry Street, Leigh WN7 2PE

P92621 Practice code

**407** surveys sent out

**126** surveys sent back

31% completion rate

### **Overall experience**



|          |     | Very Good | Fairly<br>Good |
|----------|-----|-----------|----------------|
| National | 71% | 37%       | 35%            |
| ICS      | 71% | 38%       | 33%            |

Comparisons with National results or those of the ICS (Integrated Care System) are indicative only, and may not be statistically significant.

# **Premier Health Team**



### **Appointment experience**